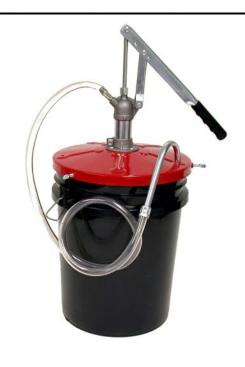

## Part # 321

Gear Lube Hand Pump

For dispensing oil and gear lube up to 140 wt. from 5 to 6 ½ gallon pails

#### **Features**

- ❖ For 5 to 6 1/2 gallon pail
- ❖ Delivers 1 to 2.3 oz. per stroke
- Powder coated lid included
- 4 ft. vinyl hose included
- ❖ Buna N seals
- Curved nozzle included
- Variable stroke handle

### **Application**

- Automotive
- Quick lube
- Agricultural
- Industrial
- For same item with rubber hose order Part #321R
- For same item with marine hose and fittings order Part #321M