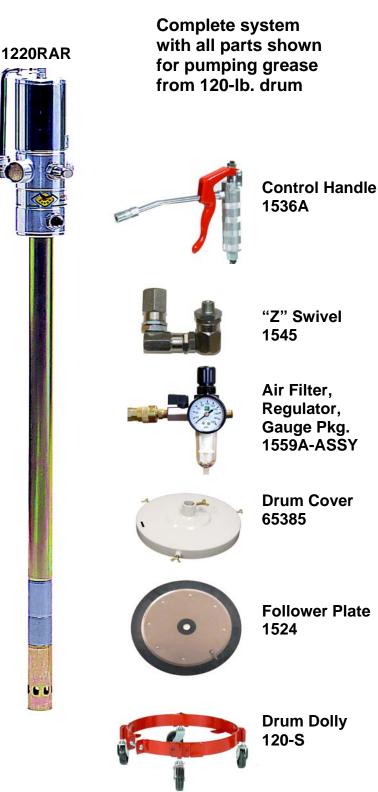

## Part # 1220R

Air Operated Chassis Lube System

#### Features

- Heavy-duty 50:1 ratio
- Fits 120 lb. drum
- Pump head is 1.18" diameter and 29.13" long
- Pump head is 2 <sup>1</sup>/<sub>2</sub>" diameter and 10.25" long
- ✤ ¼" x 6' hose (1806)
- ✤ ¼" x 48" air hose
- Air regulator with gauge, filter and automatic water drain
- Ball valve
- Quick connect couplers for air
- Suction tube constructed with no seals to eliminate excessive wear
- Free flow rate 52 oz. per minute